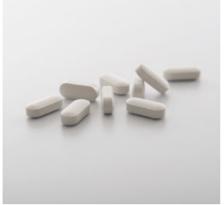

### MANUFACTURING TYPE

분말 (Powder)

정제 (Tablet)

연질캡슐 (Soft capsule)

액상 / 시럽

액상젤리 (Liquid jelly)