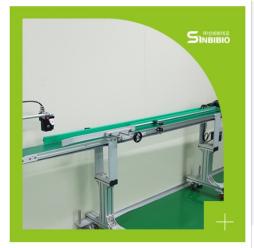

# Facility Status

병충진라인 (Bottle filling line)

금속검출기 (Metal detector)

스틱포장기 (Stick Packer)

실링기(Sealing machine)

**포장실** (Packing room)

인자기 (Printing machine)