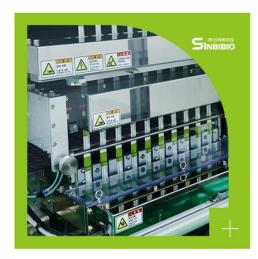

# Facility Status

병충진라인 (Bottle filling line)

금속검출기 (Metal detector)

스틱포장기 (Stick Packer)

실링기(Sealing machine)

**포장실** (Packing room)

인자기 (Printing machine)