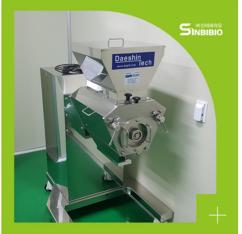

# Facility Status

정립기(과립기)(Granulating machine)

정제선별기(Refining sorting machine)

**캡핑기** (Capping machine)

하드캡슐(Hard capsule)

정제코팅기 (Refined coating machine)

캡슐선별기 (Capsule sorting machine)