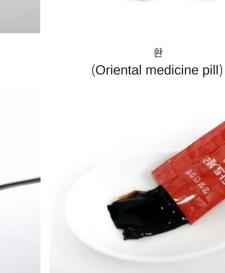

### MANUFACTURING TYPE

분말 (Powder)

정제 (Tablet)

연질캡슐 (Soft capsule)

액상 / 시럽

액상젤리 (Liquid jelly)