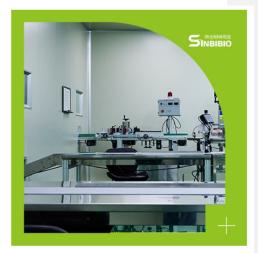

# Facility Status

병충진라인 (Bottle filling line)

금속검출기 (Metal detector)

스틱포장기 (Stick Packer)

실링기(Sealing machine)

**포장실** (Packing room)

인자기 (Printing machine)