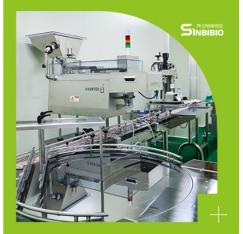

# Facility Status

병충진라인 (Bottle filling line)

금속검출기 (Metal detector)

스틱포장기 (Stick Packer)

실링기(Sealing machine)

**포장실** (Packing room)

인자기 (Printing machine)