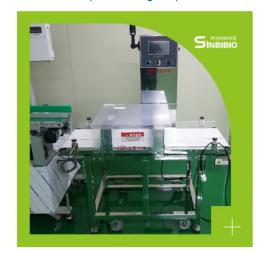

# Facility Status

병충진라인 (Bottle filling line)

금속검출기 (Metal detector)

스틱포장기 (Stick Packer)

실링기(Sealing machine)

**포장실** (Packing room)

인자기 (Printing machine)