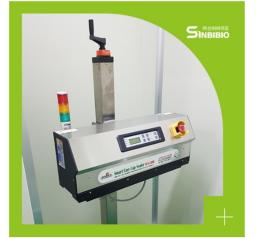

# Facility Status

병충진라인 (Bottle filling line)

금속검출기 (Metal detector)

스틱포장기 (Stick Packer)

실링기(Sealing machine)

**포장실** (Packing room)

인자기 (Printing machine)